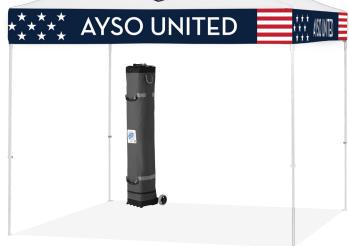

## Pyramid 10' x 10'

- Full-Digital Graphic Top (Printing On All 4 Peaks & Valances)
- High-Strength Steel Frame
- Meets CPAI-84 & NFPA-701 Fire-Resistant Requirements
- Auto-Slider® Pull Pin for E-Z Quick Lock and Release
- High-Strength End Caps Provide Greater Durability
- Toggle Leg Adjustment System Makes Set Up & Take Down Fast
- Includes Roller Bag & Spike Kit to Secure Shelter to Ground
- 3-Year Warranty