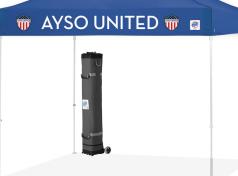

## Pyramid 10' x 10'

- Full-Digital Graphic Top (Printing On All 4 Peaks & Valances)
- High-Strength Steel Frame
- Meets CPAI-84 & NFPA-701 Fire-Resistant Requirements
- Auto-Slider® Pull Pin for E-Z Quick Lock and Release
- High-Strength End Caps Provide Greater Durability
- Toggle Leg Adjustment System Makes Set Up & Take Down Fast
- Includes Roller Bag & Spike Kit to Secure Shelter to Ground
- 3-Year Warranty