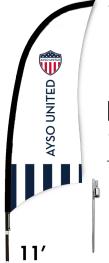

## Pro **FLAG**

11' ProFlag™ Blade

 Includes Single-Sided Print, Ground Stake Base & Storage Bag

ProFlag<sup>™</sup> Folding Base

Pro **FLAG** 

9' ProFlag<sup>™</sup> Teardrop with Printed Graphics

 Includes Printed Flag, Ground Stake Base & Storage Bag