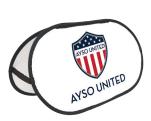

#### 3' x 6' Pop Up Banner

- Double-Sided Print
- Includes Storage Bag
  & Ground Stakes